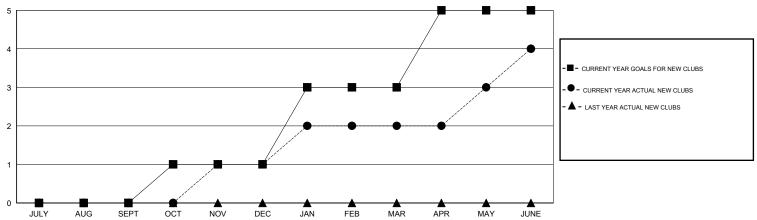

## GOALS AND ACTUAL NEW CLUBS CUMULATIVE

| DROPPED CLUBS: 3  DROPPED MEMBERS |     | 27 CLUBS OF 34 ADDED 1 OR MORE NEW MEMBERS |                       | 6 (57.42%)<br>0 (42.58%) |
|-----------------------------------|-----|--------------------------------------------|-----------------------|--------------------------|
| DECEASED                          | 9   | CLICK HERE FOR HEALTH                      |                       | 276                      |
| CLUB CANCELLED                    | 34  | ASSESSMENT DATA                            | FAMILY UNIT MEMBERS   | 102                      |
| OTHER                             | 132 |                                            | HEAD OF HOUSEHOLD     |                          |
| TOTAL                             | 175 |                                            | NON-HEAD OF HOUSEHOLD | 174                      |