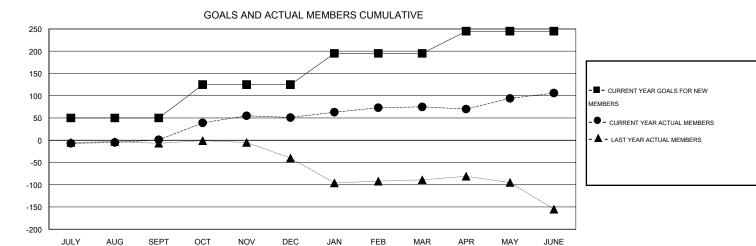

## GOALS AND ACTUAL NEW CLUBS CUMULATIVE

| DROPPED CLUBS: 3  DROPPED MEMBERS |     | 27 CLUBS OF 34 ADDED 1 OR MORE NEW MEMBERS |                       | 6 (57.42%)<br>0 (42.58%) |
|-----------------------------------|-----|--------------------------------------------|-----------------------|--------------------------|
| DECEASED                          | 9   | CLICK HERE FOR HEALTH                      |                       | 276                      |
| CLUB CANCELLED                    | 34  | ASSESSMENT DATA                            | FAMILY UNIT MEMBERS   | 102                      |
| OTHER                             | 132 |                                            | HEAD OF HOUSEHOLD     |                          |
| TOTAL                             | 175 |                                            | NON-HEAD OF HOUSEHOLD | 174                      |